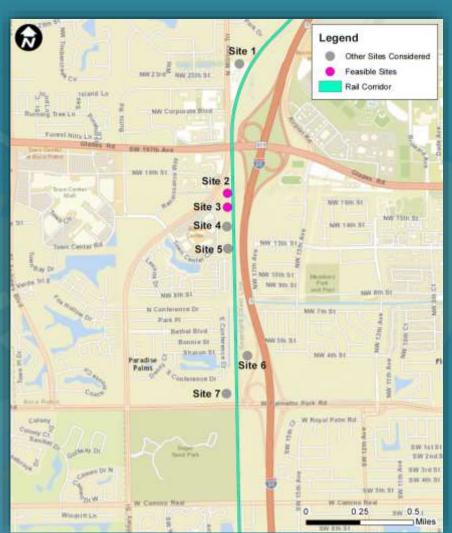

#### **Feasible Station Locations**

- Began with 7 sites
- Eliminated 5 based on initial evaluation
- 2 Feasible Sites
  - Site 2 Former King's Deli Site
  - Site 3 NorthernTown Center CircleSite