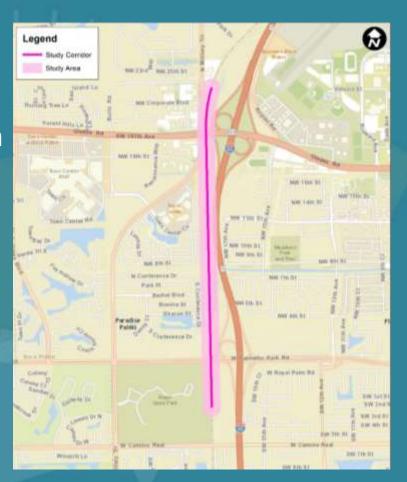

## Introduction

- Study Area
  - South Florida Rail Corridor
    - North of Glades Road to South of Palmetto Park Road