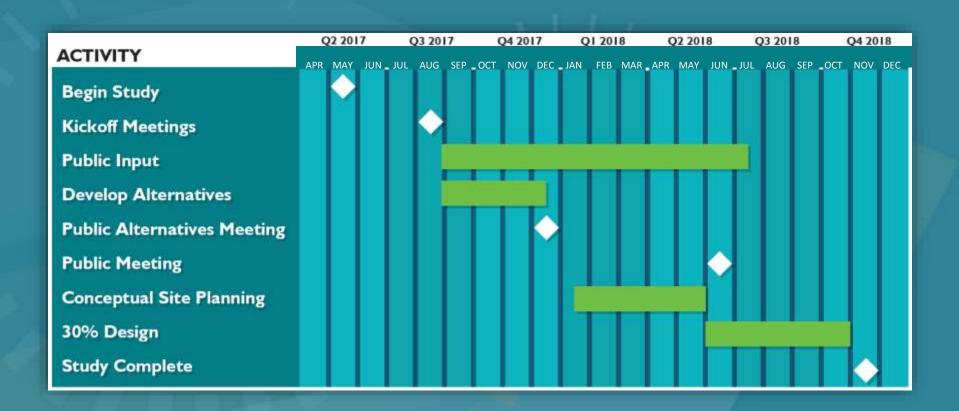

ail Plan Investment Element
  - Site Location Analysis
    - Completed in May 2010
  - Feasibility Study
    - Completed in October 2016
    - Conclusion: No Fatal Flaws





## Introduction

- Study Area
  - South Florida Rail Corridor
    - North of Glades Road to South of Palmetto Park Road





#### **Feasible Station Locations**

- Began with 7 sites
- Eliminated 5 based on initial evaluation
- 2 Feasible Sites
  - Site 2 Former King's Deli Site
  - Site 3 NorthernTown Center CircleSite





## Concept Plan A



- Acreage
  - 2.12 Acres
- Parking
  - 45-55 Spaces



# **Concept Plan B**



- Acreage
  - 2.43 Acres
- Parking
  - 80-90 Spaces



## **Other Considerations**

**Rail Siding** 

Gas Regulator
Station

**Close to Overhead Transmission Lines** 





### **Overall Schedule**





## What's Next

- Finalize Station Location and Design
  - Access
  - Parking
- Evaluate Environmental Impacts
- Evaluate Traffic Impacts
- Continuous Public Involvement
- Public Meeting in June 2018
  - Recommended station location



Existing Boca Raton Tri-Rail Station at Yamato Road



### Contact

SFRTA Project Manager
Natalie Yesbeck Pustizzi, AICP
Transportation Planning Manager
SFRTA
801 NW 33<sup>rd</sup> Street
Pompano Beach, FL 33064
954-788-7957
yesbeckn@sfrta.fl.gov

Merri Starr
Holt Communications
Merri@HoltCommunications.net

www.tri-railboca2study.com