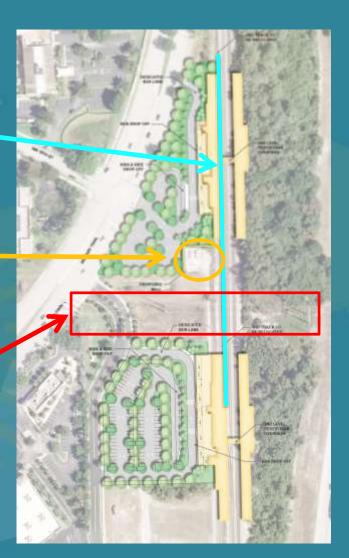

## Concept Plan A

- Acreage
  - 2.12 Acres
- Parking
  - 45-55 Spaces

# **Concept Plan B**

- Acreage
  - 2.43 Acres
- Parking
  - 80-90 Spaces