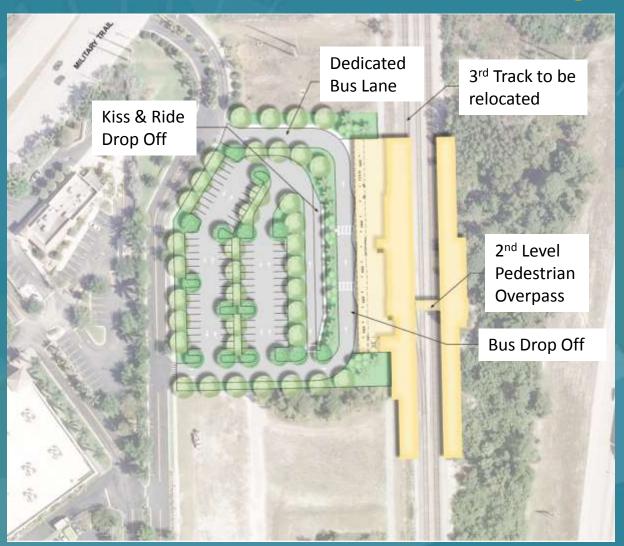

## Concept Plan A

- Acreage
  - 2.12 Acres
- Parking
  - 45-55 Spaces

# **Concept Plan B**

- Acreage
  - 2.43 Acres
- Parking
  - 80-90 Spaces