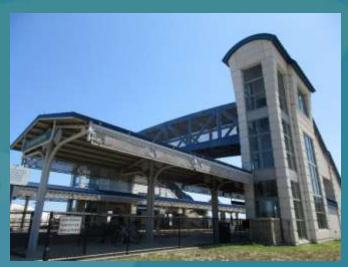

- North of Glades Road to South of Palmetto Park Road





#### **Feasible Station Locations**

- Began with 7 sites
- Eliminated 5 based on initial evaluation
- 2 Feasible Sites
  - Site 2 Former King's Deli Site
  - Site 3 NorthernTown Center CircleSite





## Concept Plan A



- Acreage
  - 2.12 Acres
- Parking
  - 45-55 Spaces



# **Concept Plan B**



- Acreage
  - 2.43 Acres
- Parking
  - 80-90 Spaces



## **Other Considerations**

**Rail Siding** 

Gas Regulator
Station

**Close to Overhead Transmission Lines** 





### **Overall Schedule**





## What's Next

- Finalize Station Location and Design
  - Access
  - Parking
- Evaluate Environmental Impacts
- Evaluate Traffic Impacts
- Continuous Public Involvement
- Public Meeting in June 2018
  - Recommended station location



Existing Boca Raton Tri-Rail Station at Yamato Road



### Contact

SFRTA Project Manager
Natalie Yesbeck Pustizzi, AICP
Transportation Planning Manager
SFRTA
801 NW 33<sup>rd</sup> Street
Pompano Beach, FL 33064
954-788-7957
yesbeckn@sfrta.fl.gov

Merri Starr
Holt Communications
Merri@HoltCommunications.net

www.tri-railboca2study.com