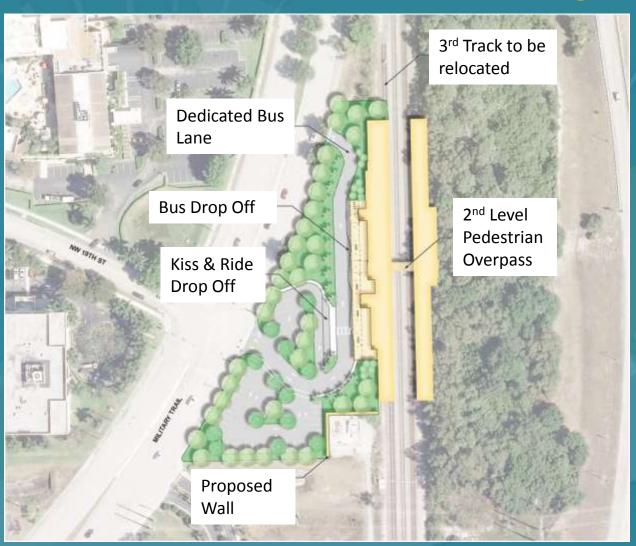

## Concept Plan A

- Acreage
  - 2.12 Acres
- Parking
  - 45-55 Spaces

# **Concept Plan B**

- Acreage
  - 2.43 Acres
- Parking
  - 80-90 Spaces