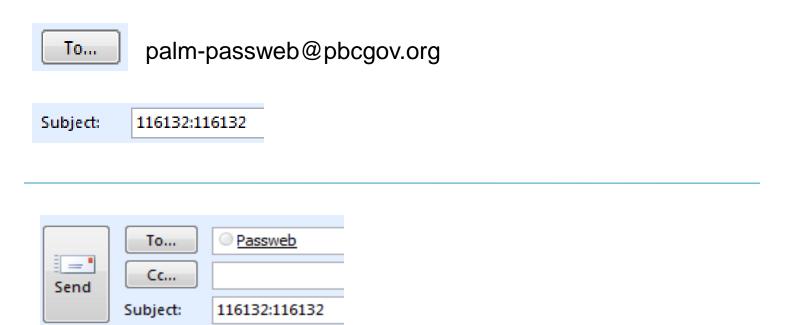

## **Email**

From: palm-passweb@pbcgov.org

To: Paul Miceli D.

Cc:

Subject: Your Trip Booking Information

This is an automated message from Palm Tran about your bookings.

Client ID: 116132.

Trip 1 of 2